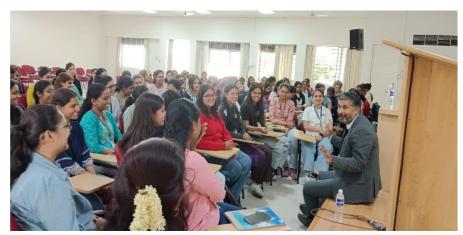

#### Overview:

The Centre for Women Entrepreneurship (CWE) organized a workshop on Intellectual Property (IP) and IP Management on March 15, hosted in the AV room.

Advocate Shailendra Pathak, an expert in the field of Law, founder of Legalance was the speaker.

The primary objective of the workshop was to impart knowledge to students about the importance of IP in the business landscape and equip them with effective strategies for managing it.

Advocate Pathak adopted an engaging approach throughout the workshop, incorporating personal anecdotes and relatable examples to elucidate complex concepts. Participants were introduced to the fundamentals of IP, including patents, trademarks, and copyrights. They learned about the process of registering IP and the importance of documenting their ideas to protect them from infringement.