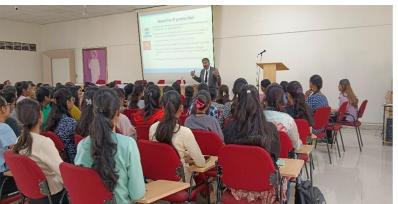

The primary objective of the workshop was to impart knowledge to students about the importance of IP in the business landscape and equip them with effective strategies for managing it.

Advocate Pathak adopted an engaging approach throughout the workshop, incorporating personal anecdotes and relatable examples to elucidate complex concepts. Participants were introduced to the fundamentals of IP, including patents, trademarks, and copyrights. They learned about the process of registering IP and the importance of documenting their ideas to protect them from infringement.

Advocate Pathak explained the nuances of IP rights and the legal framework surrounding them in a simplified manner. Further, the speaker emphasized on the need for prudent planning and resource allocation and shared insights into leveraging IP assets to generate revenue through licensing agreements and collaborations. Practical strategies for identifying, protecting, and commercializing IP were discussed, tailored to the entrepreneurial context.