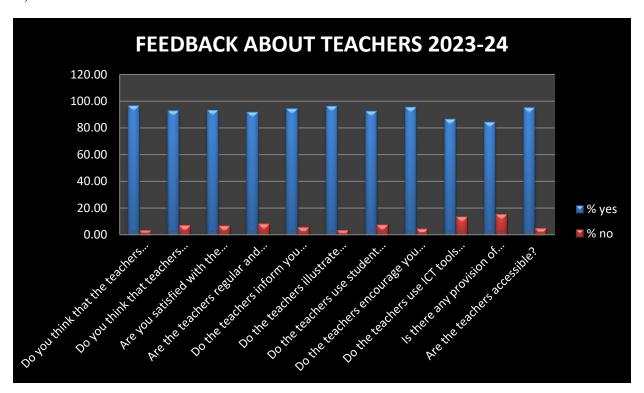

1.57 % students stated that they have been given a chance to enroll for extra credit courses in the college.
- 94.15 % opined that the curriculum was covered fully during the term.
- 89.85 % students affirmed that the curriculum has helped to increase their confidence level as an individual.
- 91.74 % students stated that they were satisfied with the overall quality of the teaching-learning process in the college.
- 93.63 % students expressed that the institution make efforts to engage students in the monitoring, review and continuous quality improvement of the teaching learning process.
- 88.12 % students felt that the institution make efforts to inculcate soft skills, life skills and employability skills to make them ready for the world of work.

### II) FEEDBACK ABOUT TEACHERS 2023-24



## **ANALYSIS: FEEDBACK ABOUT TEACHERS 2023-24**

- 96.73 % students opined that the teachers prepare well for classes.
- 92.94 % students expressed that teachers communicate effectively.
- 93.12 % students are satisfied with the teachers' approach to teaching.
- 91.74 % students felt that the teachers are regular and punctual.
- 94.49 % students affirmed that the teachers inform you about your expected competencies, course outcomes and programme outcomes.
- 96.39 % students stated that the teachers illustrate concepts through examples and applications.
- 92.43 % students opined that the teachers use student centric methods, such as experiential, learning, participative learning and problem-solving methodologies for enhancing learning experiences.
- 95.52 % students were of the view that