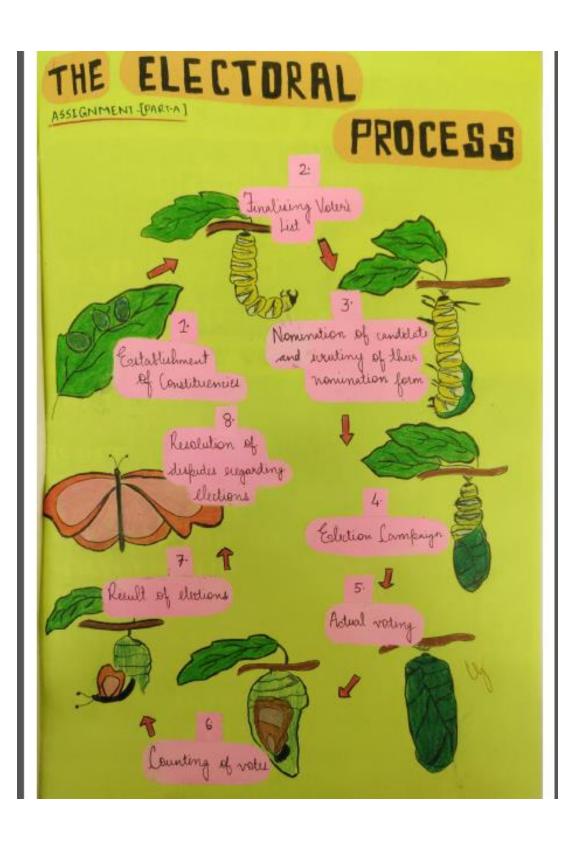

# St. Mira's College for Girls (Autonomous-Affiliated to Savitribai Phule Pune University)

Subject: Education OE2
Subject Code: OE2-22303

Semester:II Year:2023-24

Unit focusing on either Skill Development, Employability and Entrepreneurship or all of these: Example Unit 3: Skill Development/ All of these

## **Unit 2: Web Resources**

Dr Hasina Shaikh