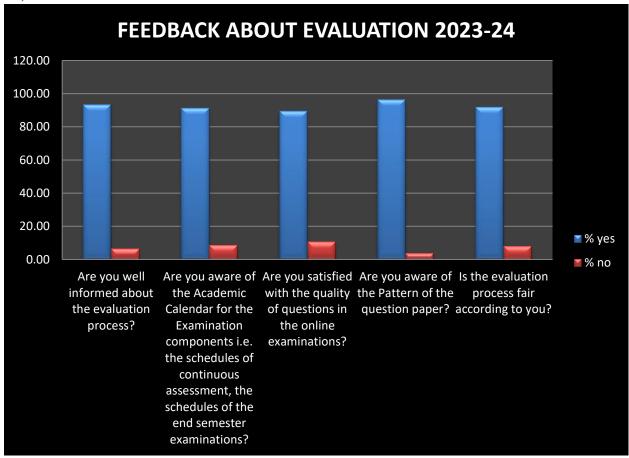

hers inform you about your expected competencies, course outcomes and programme outcomes.
- 96.39 % students stated that the teachers illustrate concepts through examples and applications.
- 92.43 % students opined that the teachers use student centric methods, such as experiential, learning, participative learning and problem-solving methodologies for enhancing learning experiences.
- 95.52 % students were of the view that the teachers encourage you to participate in extra curricular activities.
- 86.40~% students stated that the teachers use ICT tools such as LCD projector, Multimedia, etc. while teaching.
- 84.51 % students felt that there a provision of sufficient time for revision.
- 95.18 % students affirmed that teachers are accessible.

#### III) FEEDBACK ABOUT EVALUATION 2023-24



#### **ANALYSIS: FEEDBACK ABOUT EVALUATION 2023-24**

- 93.46 % students opined that they were well informed about the evaluation process.
- 91.22 % students stated that they were aware of the Academic Calendar for the Examination components i.e. the schedules of continuous assessment, the schedules of the end semester examinations.
- 89.33 % students are satisfied with the quality of questions in the online examinations.
- 96.39 % students affirmed that they were aware of the Pattern of the question paper.
- 91.91 % students felt that the evaluation process was fair according to them.