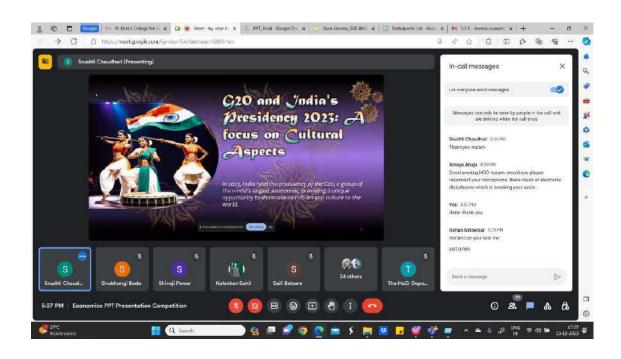

iv. Department of Economics

| YEAR      | ACTIVITY                                                       |  |  |  |  |
|-----------|----------------------------------------------------------------|--|--|--|--|
| 2023-2024 | Collaboration with KES Shroff College, Mumbai-G20 and Bharat : |  |  |  |  |
|           | An Inter-collegiate PPT Presentation Competition               |  |  |  |  |