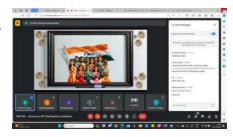

Four online synchronous sessions were conducted by the faculty members Dr. Ravi Ghadge, Veena Kenchi and Suhaile Avezado on  $22^{nd}$  February,  $29^{th}$  February,  $7^{th}$  March and  $21^{st}$  March 2024. The outcome of these sessions was a collaborative project undertaken by the students in mixed groups on the various discriminative practices and the similarities and differences between them, globally. The students studied individual cases and offered comparative analyses of the ways in which discrimination still existed.

The collaborations were conducted via Zoom, Flipgrid and the Padlet platforms (https://flipgrid.com/groups/15419458/topics https://padlet.com/suhaza2508/comparative-perspectives-on-gender-inequality-in-india-and-t-abjx5bv19jn1io5z)