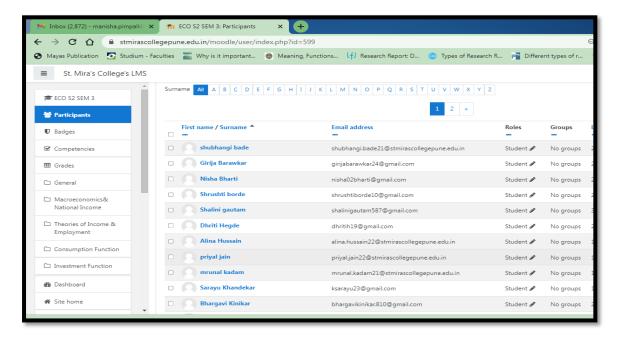

# • Students Enrollment sample

St. Mira's College For Girls, Pune

**Autonomous (Affiliated to Savitribai Phule Pune University)** 

Reaccredited by NAAC- A Grade, cycle 4

[ARTS, COMMERCE, SCIENCE ,BSc(Computer Science), BBA, BBA(CA)]