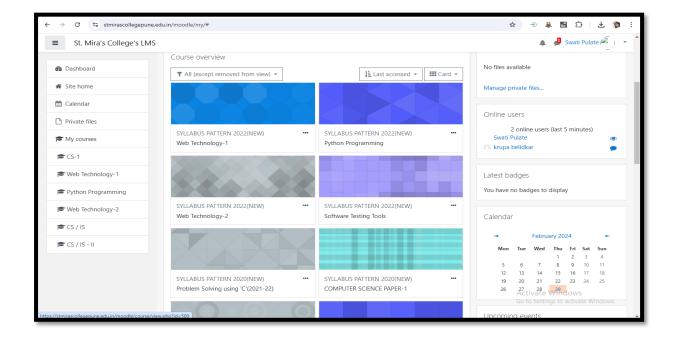

# • Students Enrollment sample

St. Mira's College For Girls, Pune

**Autonomous (Affiliated to Savitribai Phule Pune University)** 

Reaccredited by NAAC- A Grade, cycle 4

[ARTS, COMMERCE, SCIENCE ,BSc(Computer Science), BBA, BBA(CA)]

6, Koregaon Road, Pune-411001. [INDIA]

Ph./Fax: 26124846; Email: info@stmirascollegepune.edu.in

NAAC 4th Cycle - A Grade

PU/PN/AC/015/(1962) College Code:- 013