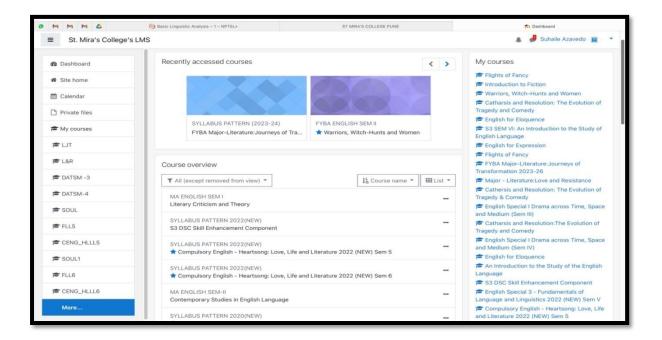

Reaccredited by NAAC- A Grade, cycle 4

[ARTS, COMMERCE, SCIENCE ,BSc(Computer Science), BBA, BBA(CA)]

6, Koregaon Road, Pune-411001. [INDIA]

Ph./Fax: 26124846; Email: <a href="mailto:info@stmirascollegepune.edu.in">info@stmirascollegepune.edu.in</a>
NAAC 4<sup>th</sup> Cycle – A Grade

PU/PN/AC/015/(1962) College Code:- 013

## • Faculty dashboard







### St. Mira's College For Girls, Pune

Autonomous (Affiliated to Savitribai Phule Pune University)

Reaccredited by NAAC- A Grade, cycle 4

 $[ARTS, COMMERCE, SCIENCE \ , BSc(Computer \ Science), BBA, BBA(CA)]$ 

6, Koregaon Road, Pune-411001. [INDIA]

Ph./Fax: 26124846; Email: <a href="mailto:info@stmirascollegepune.edu.in">info@stmirascollegepune.edu.in</a>
NAAC 4<sup>th</sup> Cycle – A Grade

PU/PN/AC/015/(1962) College Code:- 013





St. Mira's College For Girls, Pune

Autonomous (Affiliated to Savitribai Phule Pune University)

Reaccredited by NAAC- A Grade, cycle 4

[ARTS, COMMERCE, SCIENCE ,BSc(Computer Science), BBA, BBA(CA)]

6, Koregaon Road, Pune-411001. [INDIA]

Ph./Fax: 26124846; Email: <a href="mailto:info@stmirascollegepune.edu.in">info@stmirascollegepune.edu.in</a>
NAAC 4<sup>th</sup> Cycle – A Grade

PU/PN/AC/015/(1962) College Code:- 013

# • Students Enrollment sample







St. Mira's College For Girls, Pune

**Autonomous (Affiliated to Savitribai Phule Pune University)** 

Reaccredited by NAAC- A Grade, cycle 4

[ARTS, COMMERCE, SCIENCE ,BSc(Computer Science), BBA, BBA(CA)]

6, Koregaon Road, Pune-411001. [INDIA]

Ph./Fax: 26124846; Email: info@stmirascollegepune.edu.in

NAAC 4th Cycle - A Grade

P