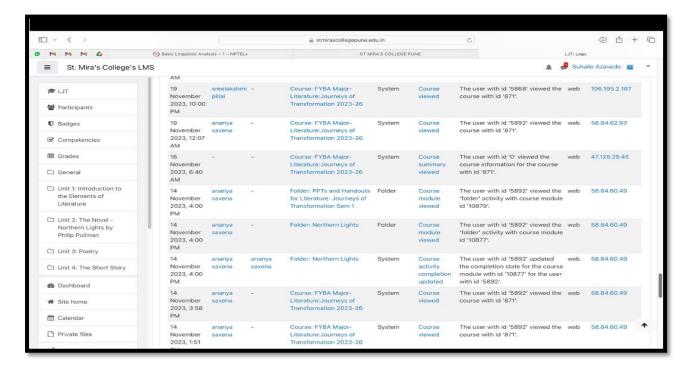

# • Students Enrollment sample

St. Mira's College For Girls, Pune

**Autonomous (Affiliated to Savitribai Phule Pune University)** 

Reaccredited by NAAC- A Grade, cycle 4

[ARTS, COMMERCE, SCIENCE ,BSc(Computer Science), BBA, BBA(CA)]