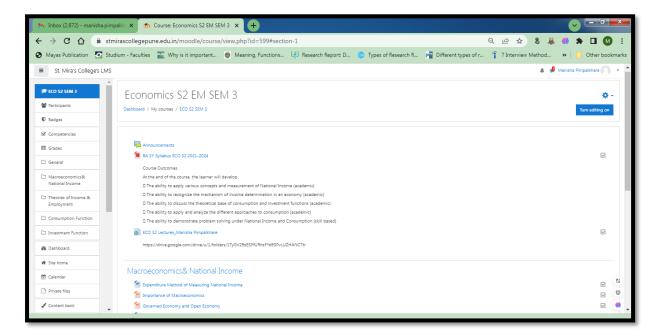

Savitribai Phule Pune University)

Reaccredited by NAAC- A Grade, cycle 4

[ARTS, COMMERCE, SCIENCE ,BSc(Computer Science), BBA, BBA(CA)]

6, Koregaon Road, Pune-411001. [INDIA]

Ph./Fax: 26124846; Email: <a href="mailto:info@stmirascollegepune.edu.in">info@stmirascollegepune.edu.in</a>
NAAC 4<sup>th</sup> Cycle – A Grade

PU/PN/AC/015/(1962) College Code:- 013

# • Students Enrollment sample







St. Mira's College For Girls, Pune

**Autonomous (Affiliated to Savitribai Phule Pune University)** 

Reaccredited by NAAC- A Grade, cycle 4

[ARTS, COMMERCE, SCIENCE ,BSc(Computer Science), BBA, BBA(CA)]

6, Koregaon Road, Pune-411001. [INDIA]

Ph./Fax: 26124846; Email: info@stmirascollegepune.edu.in

NAAC 4th Cycle - A Grade

PU/PN/AC/015/(1962) College Code:- 013

# • Study Material sample







### St. Mira's College For Girls, Pune

## Autonomous (Affiliated to Savitribai Phule Pune University)

Reaccredited by NAAC- A Grade, cycle 4

[ARTS, COMMERCE, SCIENCE ,BSc(Computer Science), BBA, BBA(CA)]

6, Koregaon Road, Pune-411001. [INDIA]

Ph./Fax: 26124846; Email: <a href="mailto:info@stmirascollegepune.edu.in">info@stmirascollegepune.edu.in</a>
NAAC 4<sup>th</sup> Cycle – A Grade

PU/PN/AC/015/(1962) College Code:- 013







### St. Mira's College For Girls, Pune

Autonomous (Affiliated to Savitribai Phule Pune University)

Reaccredited by NAAC- A Grade, cycle 4

[ARTS, COMMERCE, SCIENCE ,BSc(Computer Science), BBA, BBA(CA)]

6, Koregaon Road, Pune-411001. [INDIA]

Ph./Fax: 26124846; Email: <a href="mailto:info@stmirascollegepune.edu.in">info@stmirascollegepune.edu.in</a>