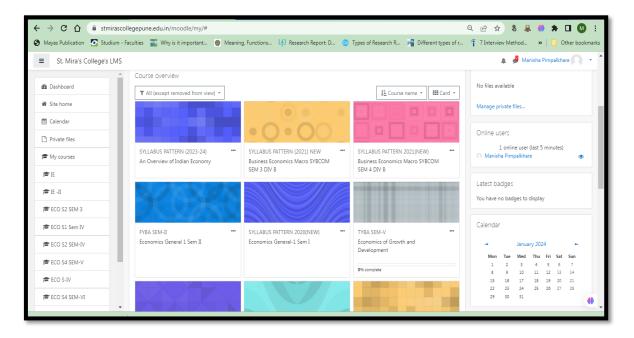

## • Faculty dashboard

### St. Mira's College For Girls, Pune

Autonomous (Affiliated to Savitribai Phule Pune University)

Reaccredited by NAAC- A Grade, cycle 4

 $[ARTS, COMMERCE, SCIENCE \ , BSc(Computer \ Science), BBA, BBA(CA)]$ 

6, Koregaon Road, Pune-411001. [INDIA]

Ph./Fax: 26124846; Email: <a href="mailto:info@stmirascollegepune.edu.in">info@stmirascollegepune.edu.in</a>
NAAC 4<sup>th</sup> Cycle – A Grade

PU/PN/AC/015/(1962) College Code:- 013