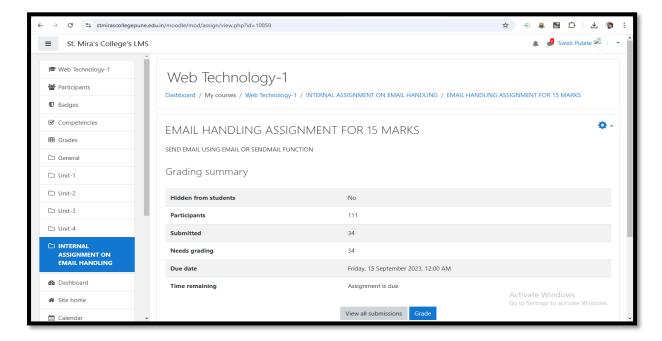

Pune University)

Reaccredited by NAAC- A Grade, cycle 4

[ARTS, COMMERCE, SCIENCE ,BSc(Computer Science), BBA, BBA(CA)]

6, Koregaon Road, Pune-411001. [INDIA]

Ph./Fax: 26124846; Email: <a href="mailto:info@stmirascollegepune.edu.in">info@stmirascollegepune.edu.in</a>
NAAC 4<sup>th</sup> Cycle – A Grade

PU/PN/AC/015/(1962) College Code:- 013







### St. Mira's College For Girls, Pune

Autonomous (Affiliated to Savitribai Phule Pune University)

Reaccredited by NAAC- A Grade, cycle 4

[ARTS, COMMERCE, SCIENCE ,BSc(Computer Science), BBA, BBA(CA)]

6, Koregaon Road, Pune-411001. [INDIA]

Ph./Fax: 26124846; Email: <a href="mailto:info@stmirascollegepune.edu.in">info@stmirascollegepune.edu.in</a>

NAAC 4th Cycle - A Grade

PU/PN/AC/015/(1962) College Code:- 013

# • Assignments sample