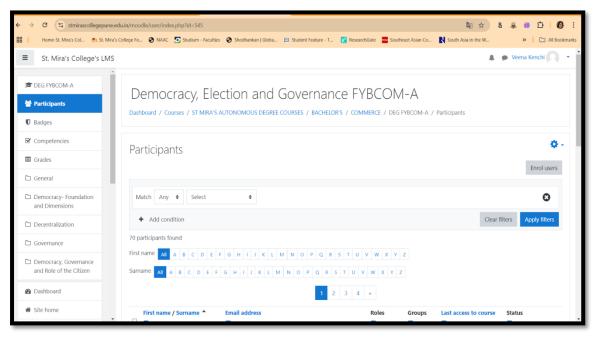

# • Students Enrollment sample

St. Mira's College For Girls, Pune

**Autonomous (Affiliated to Savitribai Phule Pune University)** 

Reaccredited by NAAC- A Grade, cycle 4

[ARTS, COMMERCE, SCIENCE ,BSc(Computer Science), BBA, BBA(CA)]