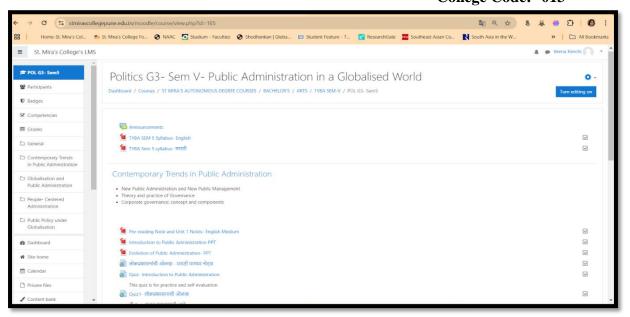

*Autonomous (Affiliated to Savitribai Phule Pune University)** 

Reaccredited by NAAC- A Grade, cycle 4

[ARTS, COMMERCE, SCIENCE ,BSc(Computer Science), BBA, BBA(CA)]

6, Koregaon Road, Pune-411001. [INDIA]

Ph./Fax: 26124846; Email: info@stmirascollegepune.edu.in

NAAC 4th Cycle - A Grade

PU/PN/AC/015/(1962) College Code:- 013

# • Study Material sample







### St. Mira's College For Girls, Pune

## Autonomous (Affiliated to Savitribai Phule Pune University)

Reaccredited by NAAC- A Grade, cycle 4

[ARTS, COMMERCE, SCIENCE ,BSc(Computer Science), BBA, BBA(CA)]

6, Koregaon Road, Pune-411001. [INDIA]

Ph./Fax: 26124846; Email: <a href="mailto:info@stmirascollegepune.edu.in">info@stmirascollegepune.edu.in</a>
NAAC 4<sup>th</sup> Cycle – A Grade

PU/PN/AC/015/(1962) College Code:- 013







### St. Mira's College For Girls, Pune

Autonomous (Affiliated to Savitribai Phule Pune University)

Reaccredited by NAAC- A Grade, cycle 4

[ARTS, COMMERCE, SCIENCE ,BSc(Computer Science), BBA, BBA(CA)]

6, Koregaon Road, Pune-411001. [INDIA]

Ph./Fax: 26124846; Email: <a href="mailto:info@stmirascollegepune.edu.in">info@stmirascollegepune.edu.in</a>

NAAC 4th Cycle - A Grade

PU/PN/AC/015/(1962) College Code:- 013

# • Assignments sample