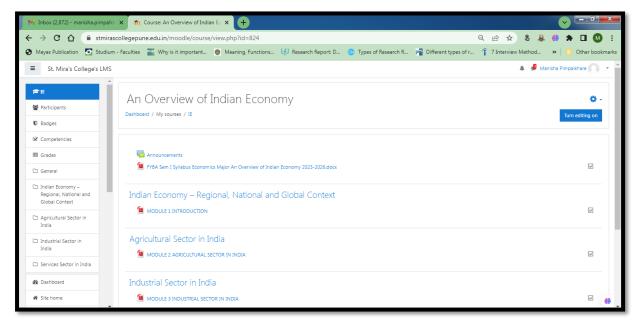

vitribai Phule Pune University)

Reaccredited by NAAC- A Grade, cycle 4

[ARTS, COMMERCE, SCIENCE ,BSc(Computer Science), BBA, BBA(CA)]

6, Koregaon Road, Pune-411001. [INDIA]

Ph./Fax: 26124846; Email: <a href="mailto:info@stmirascollegepune.edu.in">info@stmirascollegepune.edu.in</a>
NAAC 4<sup>th</sup> Cycle – A Grade

PU/PN/AC/015/(1962) College Code:- 013

# • Students Enrollment sample







St. Mira's College For Girls, Pune

**Autonomous (Affiliated to Savitribai Phule Pune University)** 

Reaccredited by NAAC- A Grade, cycle 4

[ARTS, COMMERCE, SCIENCE ,BSc(Computer Science), BBA, BBA(CA)]

6, Koregaon Road, Pune-411001. [INDIA]

Ph./Fax: 26124846; Email: info@stmirascollegepune.edu.in

NAAC 4th Cycle - A Grade

PU/PN/AC/015/(1962) College Code:- 013

# • Study Material sample







### St. Mira's College For Girls, Pune

## Autonomous (Affiliated to Savitribai Phule Pune University)

Reaccredited by NAAC- A Grade, cycle 4

[ARTS, COMMERCE, SCIENCE ,BSc(Computer Science), BBA, BBA(CA)]

6, Koregaon Road, Pune-411001. [INDIA]

Ph./Fax: 26124846; Email: <a href="mailto:info@stmirascollegepune.edu.in">info@stmirascollegepune.edu.in</a>
NAAC 4<sup>th</sup> Cycle – A Grade

PU/PN/AC/015/(1962) College Code:- 013







### St. Mira's College For Girls, Pune

Autonomous (Affiliated to Savitribai Phule Pune University)

Reaccredited by NAAC- A Grade, cycle 4

[ARTS, COMMERCE, SCIENCE ,BSc(Computer Science), BBA, BBA(CA)]

6, Koregaon Road, Pune-411001. [INDIA]

Ph./Fax: 26124846; Email: <a href="mailto:info@stmirascollegepune.edu.in">info@stmirascollegepune.edu.in</a>

N