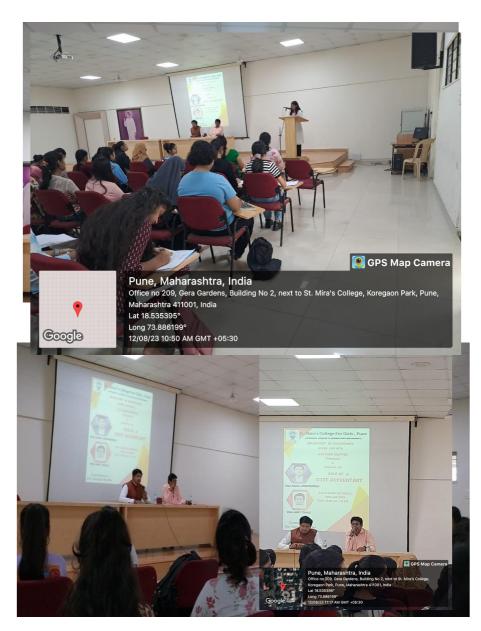

On 12<sup>th</sup> August 2023 the Department of Accountancy organized a session under the MOU with the Institute of Cost Accountants of India on the 'Role of cost accountant' in an organisation in the AV room for Costing specialization students.

Two professionals from ICAI, CMA Rahul Chinchorkar, a practicing cost accountant and CMA Amey Tikale Industry Expert addressed the students.

The speakers enlightened the students with opportunities and scope of function of a CMA as a Management Consultant, In the government sector and in education field. They also insisted on gathering expertise in niche areas for practicing as a cost accountant.

He also supported the work of a Cost accountant by giving lucid day to day examples. The session was in the form of a panel discussion to make the students understand decision making role in a variety of industry situations. A total of 90 students attended this session.

#### **Department of Accountancy-2023-24**

Photos :- For the session :The Role of A COST ACCOUNTANT in an organisation. Date: 12-08-2023

Dr. Dimple Buche Co-ordinator

Prof.Dr.Jaya Rajagopalan Principal In-charge