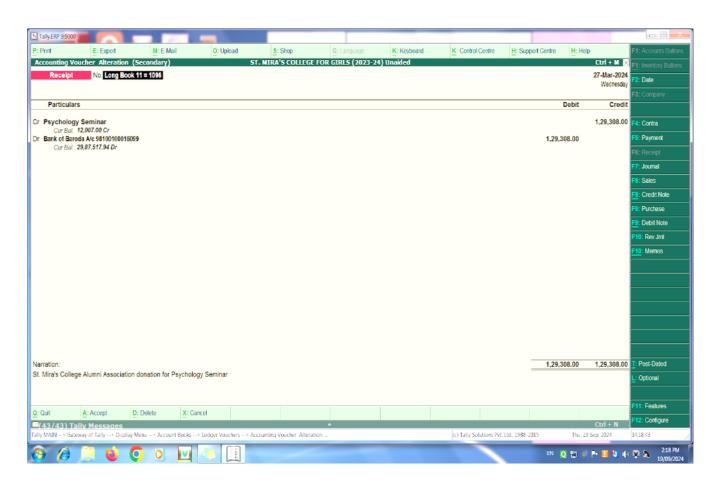

#### St Mira's College ledger statement

Smita Borkar

# 5.4.2 Total Amount of alumni contribution during the last year (INR in lakhs) to the institution year wise through registered Alumni association

| Sr.<br>No. | Description                                                                   | Amount      |
|------------|-------------------------------------------------------------------------------|-------------|
| 1.         | Extract of HEI Audited Balance sheet record for alumni contribution (2023-24) | Rs 1,29,308 |
| 2.         | HEI Ledger Statement showing alumni contribution (2023-24)                    |             |