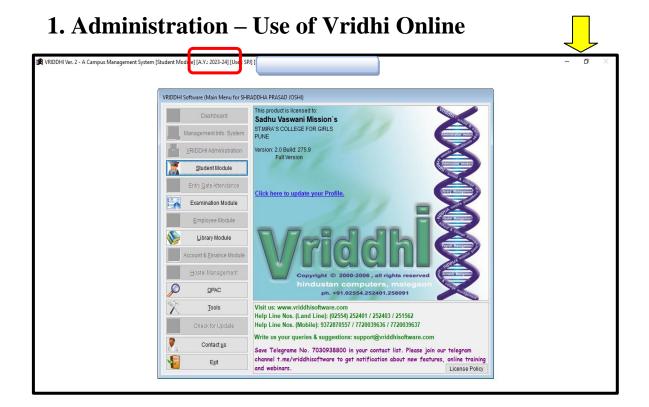

# AQAR 2023-2024

- **6.2.3 Implementation of E-Governance in areas of operation:**
- **1.Administration**
- **2.Finance and Accounts**
- 3. Student Admission and Support
- 4. Examination