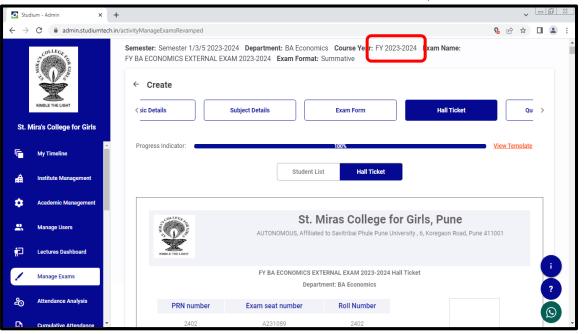

#### 4. Examination

| $\leftarrow \   \rightarrow$ | C admin.studiumtech.in/a | activityManageExams    | Revamped   |                 |           | ♥ 🖻 ☆       | Paused            | ) : |
|------------------------------|--------------------------|------------------------|------------|-----------------|-----------|-------------|-------------------|-----|
|                              | or MIR.                  | < Details              |            | Subject Details | Exam For  | m           | >                 | •   |
|                              | KINDLE THE LIGHT         | Progress<br>Indicator: |            | 100%            |           | <u>Viev</u> | v Template        |     |
| St. M                        | lira's College for Girls |                        |            | Student List    | Exam Form |             |                   |     |
| â                            | Institute Management     | Search                 |            |                 |           | ) + Uploa   | d Via Excel       |     |
| \$                           | Academic Management      | Sr. PRN<br>No          | I Roll. No | Student Name    | Apply to  | emarks      | View Exam<br>Form |     |
| 2                            | Manage Users             | 1 240                  | 2 2402     | RISHIKA AGARWAL | all       | •           | •                 |     |
|                              | Manage Exams             | 2 240                  | 4 2404     | ISHA VALMIKI    |           | •           | 0                 |     |