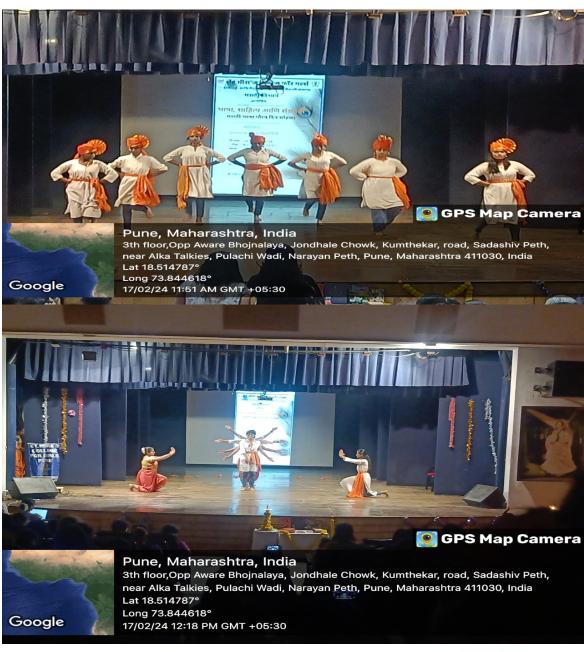

#### **Activity Report**

Title: Marathi Bhasha Gaurav Din Date:

Saturday, 17<sup>th</sup> February 2024Time:

10:30 am to 12.30 pm.

Number of Student Participants: 61

Venue: Indulakshmi Auditorium

#### Report:

The Department of Marathi organized **Marathi Bhasha Gaurav Din** with the Title of **'Bhasha, Sahitya Aani Sanskruti'** on Saturday,17<sup>th</sup> February 2024, in the Indulakshmi Auditorium at 10:30 am to 12.30 pm. Total 61 Students & 10 Faculty members Participated in those event & Presented Abhanga, Gavlan, Poetry Recitation, Monologue, PPT Presentation, Dance like Shivchatrapati Jeevancharitra Prasang Darshan, Maharashtrachya Suvarnkanya, Laavni, Gondhal, Barchi & Dhavaj Nrutya, Manglagauriche Khel Etc. The performances were scintillating and drew prolonged applause. Several of our girls were dressed in traditional 9 yards sarees and looked gorgeous! They performed with grace and enthusiasm. The program was concluded with Pasaydaan.