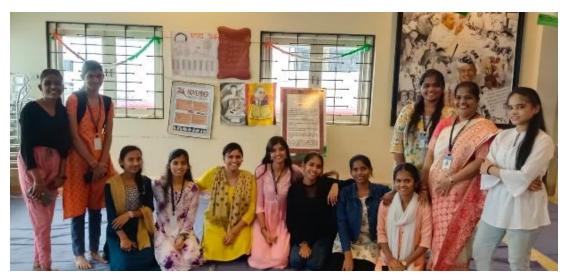

#### DEPARTMENT OF POLITICS AND PUBLIC ADMINISTRATION CONSTITUTION DAY – 2023-2024

On Tuesday, the 28th of November 2023, St. Mira's College for Girls celebrated Constitution Day in the college sanctuary hall. The event was organized by the students of the Department of Politics and Public Administration, under the able guidance of their teacher, Mrs. D'Cunha. The program commenced with a Prayer, invoking God's blessings on our motherland India.

28 students participated

Signed by
Ms. Veena Kenchi
Coordinator