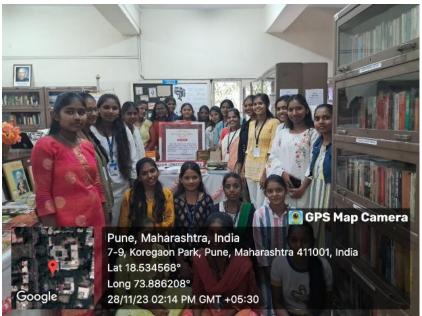

### GREEN CLUB Report Think Before You Trash!- A Guest Lecture on Waste Management

Date - 8th January 2024

Time - 12 Noon

Place - AV Room of St. Mira's College for Girls, Pune.

The Waste Management Session held at St. Mira's College by the Green Club on 8th January. 165 students across all the streams attended the guest lecture. The session was a highly enlightening featuring Mr. Firdosh Roowala, the esteemed founder of Green Thumb, as the key speaker. Mr. Roowala delved into crucial aspects of waste management, emphasizing the significance of waste segregation and composting.

In conclusion, the Waste Management Session with Mr. Firdosh Roowala was a commendable initiative, bringing attention to critical environmental concerns and inspiring positive action. The session successfully educated and motivated participants to contribute towards a greener, more sustainable future. The session ended with a promise to segregate our waste accordingly and to acknowledge our impact on the planet and the nature that surrounds us.