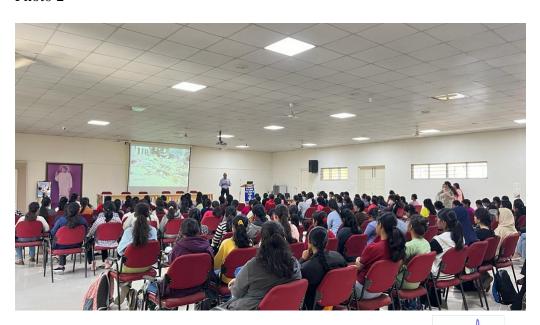

### GREEN CLUB Report Think Before You Trash!- A Guest Lecture on Waste Management

Date - 8th January 2024

Time - 12 Noon

Place - AV Room of St. Mira's College for Girls, Pune.

The Waste Management Session held at St. Mira's College by the Green Club on 8th January. 165 students across all the streams attended the guest lecture. The session was a highly enlightening featuring Mr. Firdosh Roowala, the esteemed founder of Green Thumb, as the key speaker. Mr. Roowala delved into crucial aspects of waste management, emphasizing the significance of waste segregation and composting.