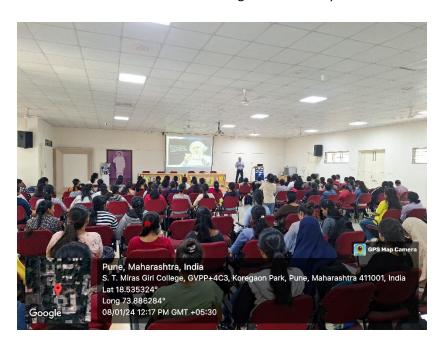

### GREEN CLUB Report Think Before You Trash!- A Guest Lecture on Waste Management

Date - 8th January 2024

Time - 12 Noon

Place - AV Room of St. Mira's College for Girls, Pune.

The Waste Management Session held at St. Mira's College by the Green Club on 8th January. 165 students across all the streams attended the guest lecture. The session was a highly enlightening featuring Mr. Firdosh Roowala, the esteemed founder of Green Thumb, as the key speaker. Mr. Roowala delved into crucial aspects of waste management, emphasizing the significance of waste segregation and composting.