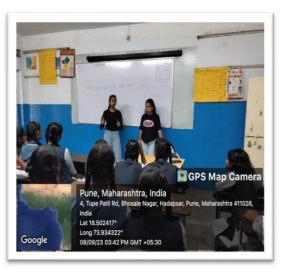

## ST. MIRA'S COLLEGE FOR GIRLS, PUNE. (Autonomous-Affiliated to Savitribai Phule Pune University) SOCIAL SERVICE 24<sup>TH</sup> NOVEMBER 2023

Mrs. Monika Rajguru Co-ordinator