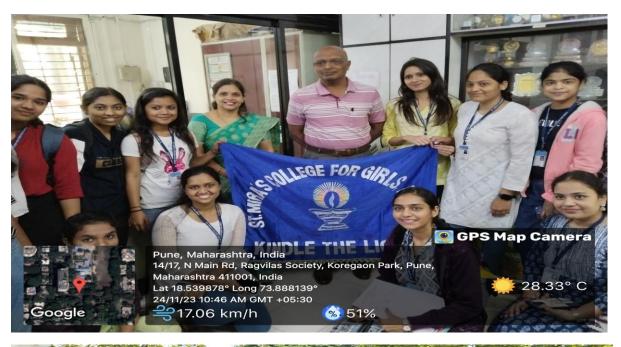

## ST. MIRA'S COLLEGE FOR GIRLS, PUNE. (Autonomous-Affiliated to Savitribai Phule Pune University) SOCIAL SERVICE 24<sup>TH</sup> NOVEMBER 2023

Mrs. Monika Rajguru Co-ordinator