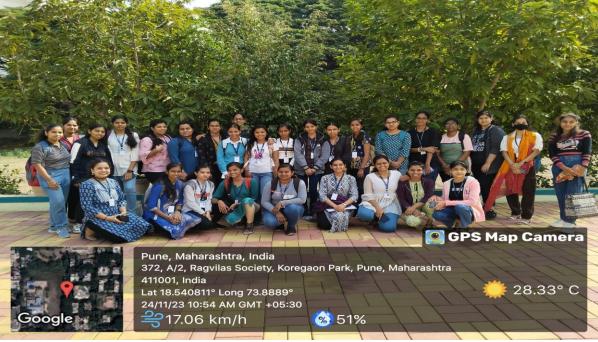

## ST. MIRA'S COLLEGE FOR GIRLS, PUNE. (Autonomous-Affiliated to Savitribai Phule Pune University) SOCIAL SERVICE 24<sup>TH</sup> NOVEMBER 2023

Mrs. Monika Rajguru Co-ordinator