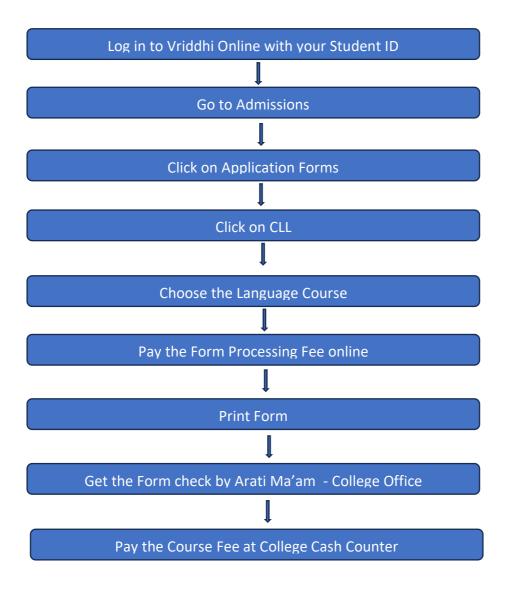

viii. Registration link: stmira.vriddhionline.com.

### Please check the infogram given below.

Students have to print out the form; get it checked by Arati Ma'am in the College office and then pay the fees at the College cash counter.

Timings: Monday to Friday: 10:00 – 11.45 am. Saturday: 10.00 – 11.00 am.

### **Registration Process:**