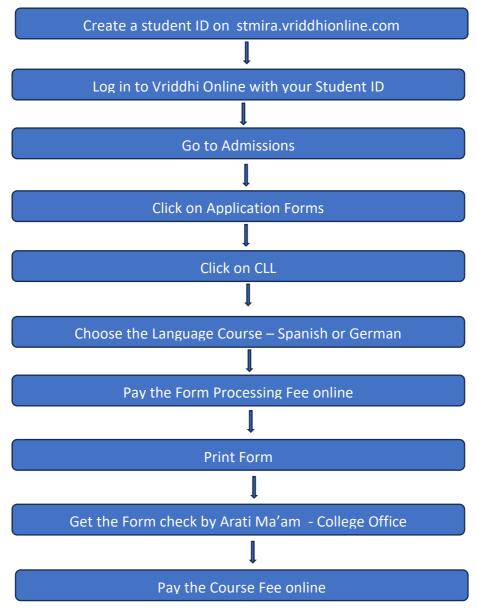

Spanish: Monday, Wednesday, Thursday 1.30 – 3.30 pm

vi. Faculty conducting the courses:

Spanish: Ms Komal Tujare German: Ms Hiteshi Jain

vii. Registration link: stmira.vriddhionline.com

This course is open to all women. Applicants must register on the above-mentioned link. They have to create a student ID; fill in the application form; print out the form; get it verified by Arati Ma'am in the College office and then pay the fees online.

### Please check the infographic chart given below for the registration process to the course.

### **Registration Process:**